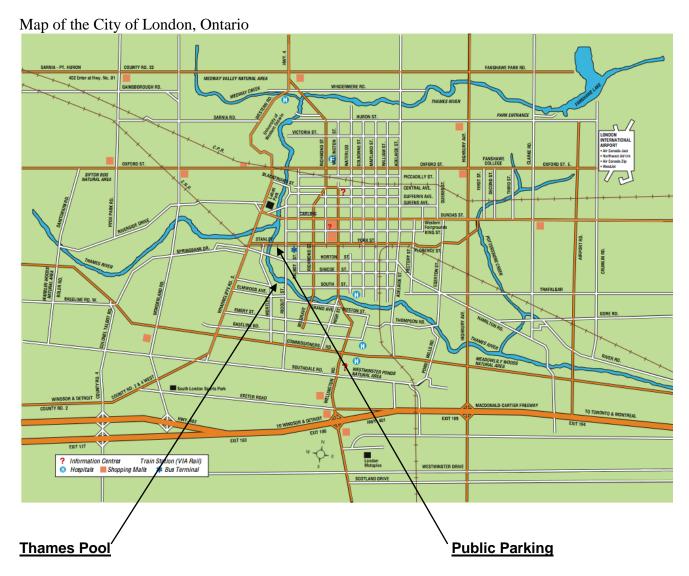

## Thames Pool-Thames Park, London, Ontario Layout for 2012 Dr. Paul Hauch Invitational Swim Meet

Thames Pool – Southwest Corner of Ridout and Horton Streets (Enter from Ridout, south of the Bridge) London, Ontario.

Limited parking is available on the lawn surrounding the pool but priority will be given to meet management, coaches, and officials for this space. Please be considerate of others and provide ample room to get people and cars in and out. There is a large city owned parking lot with reasonable daily rates at the Northwest Corner of Ridout and Horton Streets and free on-street parking can be found in the area.