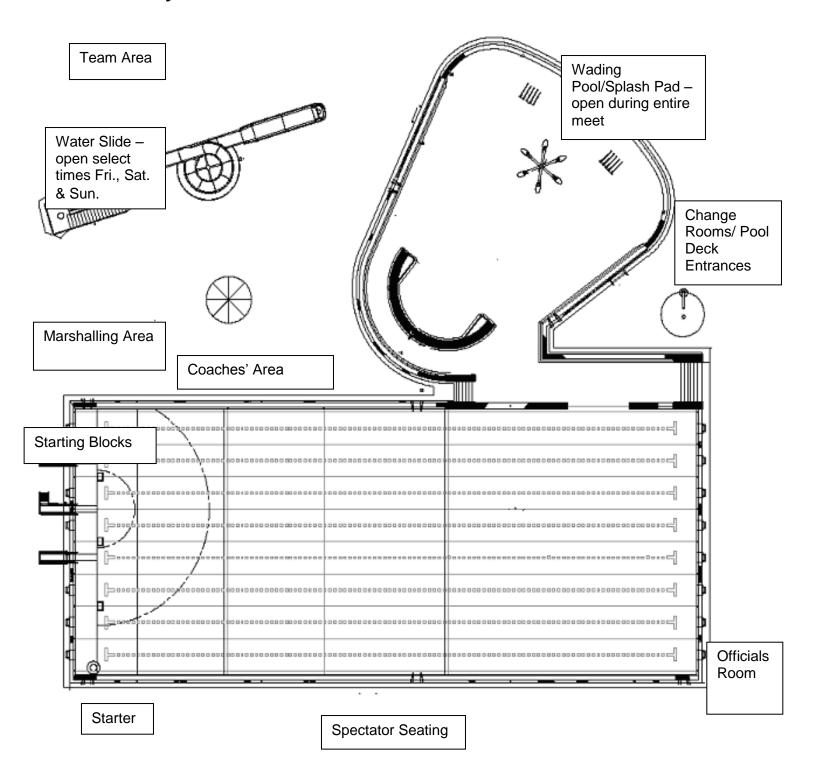

There are no lockers at Thames Pool. There is a children's splash pool area that will be open for the use of family members throughout the meet and there is a water slide that will be open at certain times during the meet.