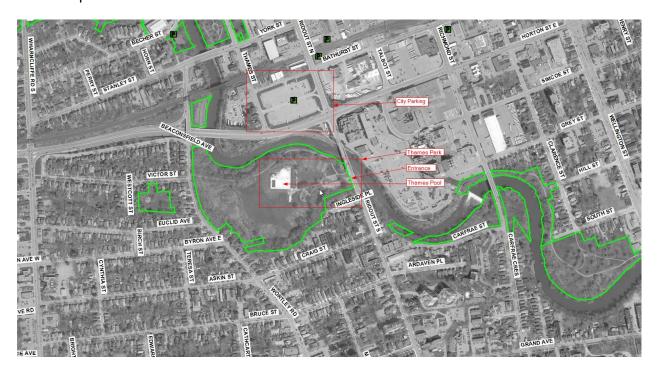

## Aerial Map:

Limited parking is available on the lawn surrounding the pool but priority will be given to meet management, coaches, and officials for this space. Please be considerate of others and provide ample room to get people and cars in and out. There is a large city owned parking lot with reasonable daily rates at the Northwest Corner of Ridout and Horton Streets and free on-street parking can be found in the area.